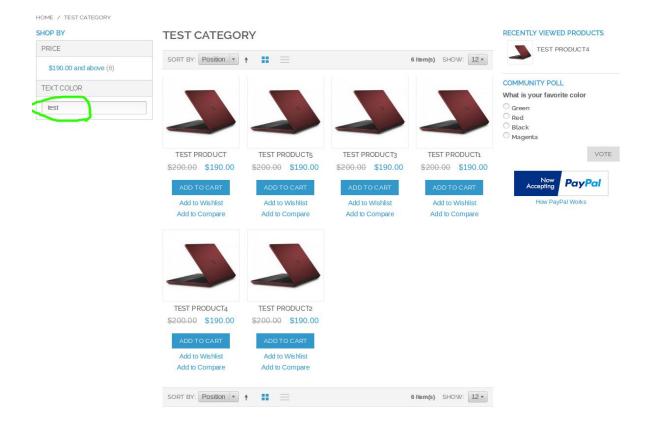

Start typing the attribute option names in the easy filter box to search.

• You can search for filters which are not shown initially.

If attribute name does not exist means it shows the empty result.