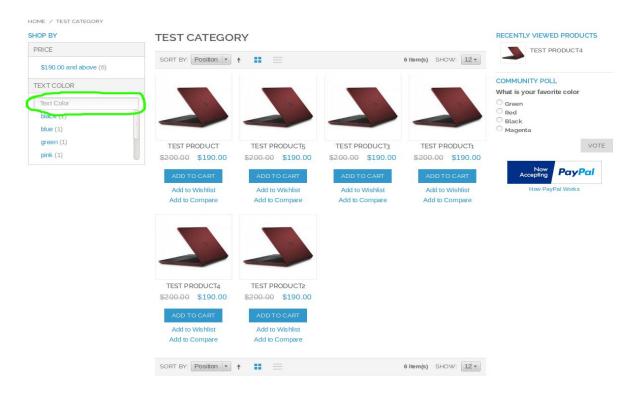

## For example:

If you have a number of options in product filters. This plugin will display only five of the filter options and provide a scrollbar to find remaining filters, also there will be a search box where you can search for filter options by typing their names.

## Installation:

- After installing the extension log out your admin page and login again.
- Clear all caches.
- Then go to the product listing page (Category page).
- See the filter box in layered navigation.

Start typing the attribute option names in the easy filter box to search.

• You can search for filters which are not shown initially.

If attribute name does not exist means it shows the empty result.