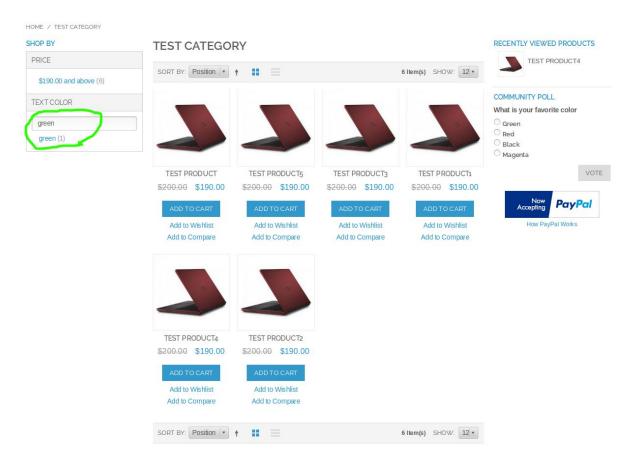

Start typing the attribute option names in the easy filter box to search.

• You can search for filters which are not shown initially.

If attribute name does not exist means it shows the empty result.